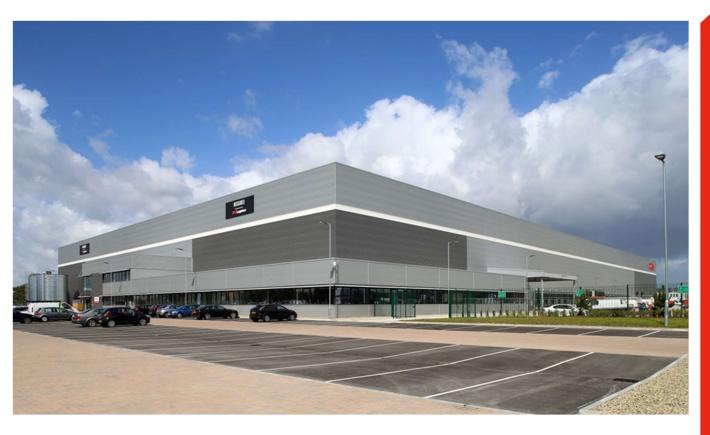

### Grand Central, Trafford Park, Manchester

# **Steel Tonnage**

800 tonnes

Caunton supplied the steelwork for a new 250,000sq ft. warehouse complex for major logistics provider Norbert Dentressangle at Grand Central, Trafford Park in Manchester.

Caunton designed and constructed the 800te steelwork framework for main contractor Winvic Construction. It features a 237,000 sq. ft. of portal-framed warehouse space together with 13,000 sq. ft. of office space arranged over two storeys.

It was reported that Norbert Dentressangle agreed terms on a 15-year lease with Evander Properties, the logistics and industrial property developer, and Legal & General's Industrial Property Investment Fund (IPIF), and plans to use the facility to distribute the on-line products of fashion retailer Missguided. The growth in on-line retailing is clearly continuing.