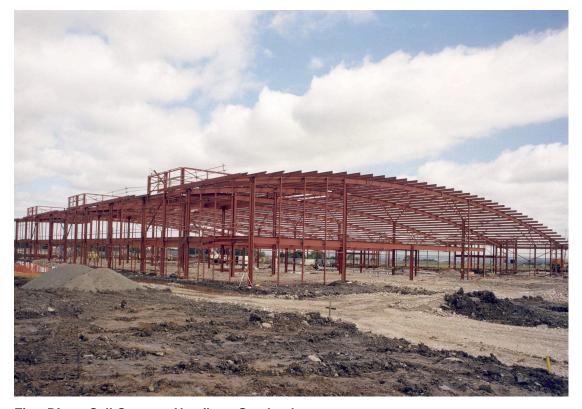

First Direct Call Centre - Hamilton, Scotland

## Steel Tonnage

1,010 tonnes

One of the largest curved roof portal frames built in Scotland, which comprised of over 1,000 tonnes of steelwork.

Caunton was responsible for the design, supply, delivery and erection of the steelwork including the mezzanine steelwork and the metal deck floors.

An extremely fast tracked development, where steelwork was on site 8 weeks from instruction and completed in 8 weeks with metal decking laid and fixed in 5 weeks.

Caunton House, 2 Coombe Road, Moorgreen Industrial Park, Newthorpe, Nottingham NG16 3SU